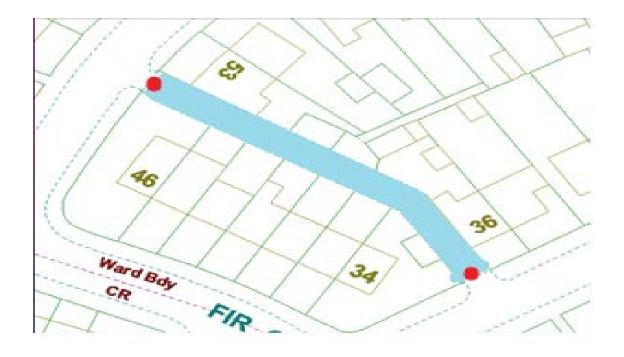

### **Mayfair Road**

Ward: Tyldesley

Scheme Name: Mayfair Road

Addresses contained within the PSPO:-

45-53 Glastonbury Avenue

34-46 Fir Grove

32-36 Mayfair Road

Alternative routes for public access are Glastonbury Avenue, Fir Grove and Mayfair Road.

Following the consultation in December 2020 no comments or objections were received regarding the Alley Gate scheme known as Mayfair Road.