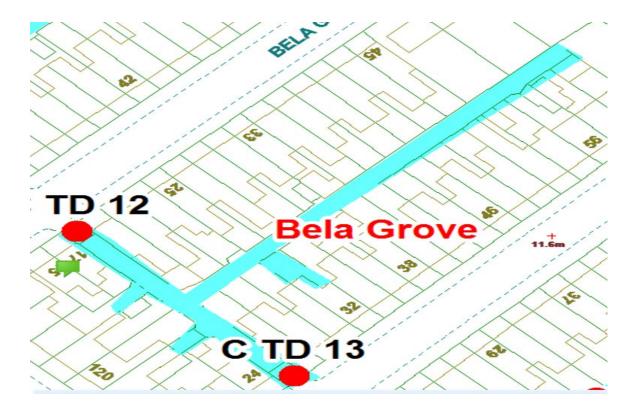

### **Bela Grove**

Ward: Tyldesley

Scheme Name: Bela Grove

Addresses contained within the PSPO:-

15-49 Bela Grove

24-60 Condor Grove

116-124 Grasmere Road

Alternative routes for public access are via Bela Grove, Condor Grove and Grasmere Road.

Following the consultation in December 2020 no comments or objections were received regarding the Alley Gate scheme known as Bela Grove.