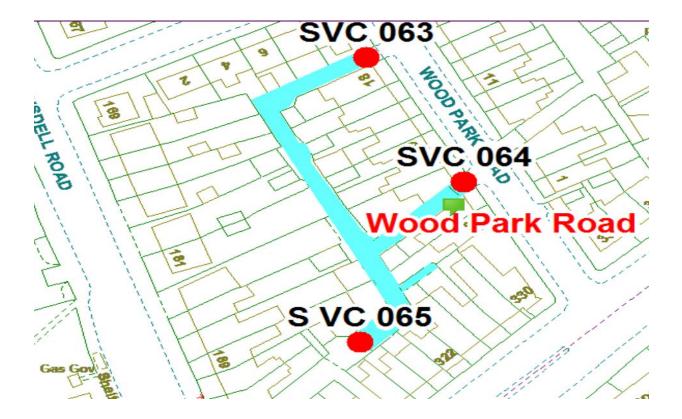

#### **Wood Park Road**

Ward: Tyldesley

Scheme Name: Wood Park Road

Addresses contained within the PSPO:-

4-18 Wood Park Road

4-10 Brun Grove

171-193 Ansdell Road

318-330 Waterloo Road

Alternative routes for public access are via Wood Park Road, Brun Grove, Ansdell Road, Waterloo Road

Following the consultation in December 2020 no comments or objections were received regarding the Alley Gate scheme known as Wood Park Road.