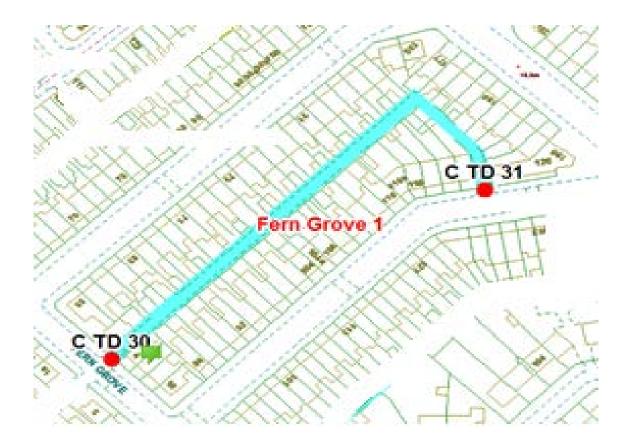

### Fern Grove 1

Ward: Tyldesley

Scheme Name: Fern Grove 1

Addresses contained within the PSPO:-

2-10 Fern Grove

55-105 Keswick Road

177-195 Park Road

84-124 Westmorland Avenue

Alternative routes for public access are via Fern Grove, Keswick Road, Westmorland Avenue and Park Road.

Following the consultation in December 2020 no comments or objections were received regarding the Alley Gate scheme known as Fern Grove 1.