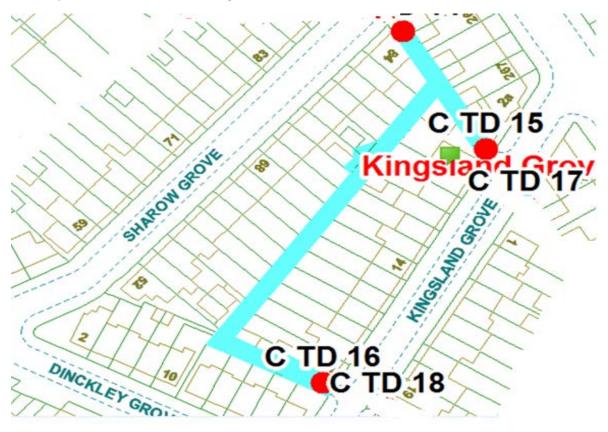

### **Kingsland Grove**

Ward: Tyldesley

Scheme Name: Kingsland Grove

Addresses contained within the PSPO:-

2-20 Dinckley Grove

2-26 Kingsland Grove

261-267 Park Road

52-86 Sharow Grove

Alternative routes for public access are via Park Road, Kingsland Grove, Park Road and Sharow Grove.

Following the consultation in December 2020 no comments or objections were received regarding the Alley Gate scheme known as Kingsland Grove.