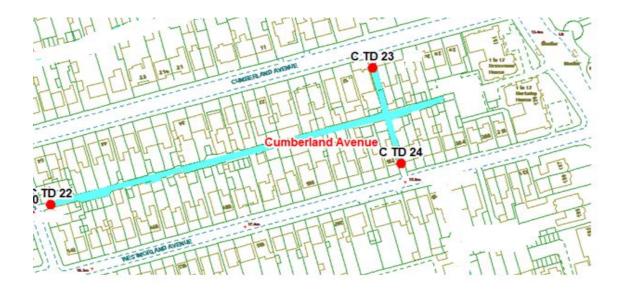

### **Cumberland Avenue**

Ward: Tyldesley

Scheme Name: Cumberland Avenue

Addresses contained within the PSPO:-

2-54 Cumberland Avenue

142-204 Westmorland Avenue

183-185 Whitegate Drive

2-8 Salisbury Road

Alternative routes for public access are via Cumberland Avenue, Westmorland Avenue, Whitegate Drive and Salisbury Road.

Following the consultation in December 2020 no comments or objections were received regarding the Alley Gate scheme known as Cumberland Avenue.