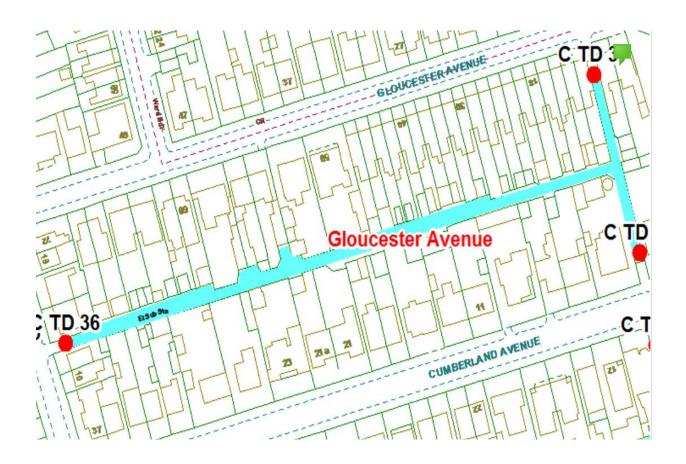

### **Gloucester Avenue**

Ward: Tyldesley

Scheme Name: Gloucester Avenue

Addresses contained within the PSPO:-

1-37 Cumberland Avenue

6-70 Gloucester Avenue

12-14 Salisbury Road

Alternative routes for public access are via Cumberland Avenue, Gloucester Avenue and Salisbury Road.

Following the consultation in December 2020 no comments or objections were received regarding the Alley Gate scheme known as Gloucester Road.