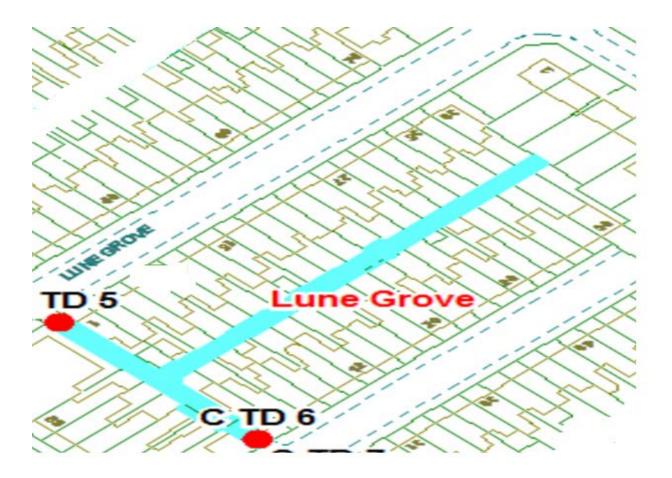

### **Lune Grove**

Ward: Tyldesley

Scheme Name: Lune Grove

Addresses contained within the PSPO:-

66-78 Grasmere Road

1-39 Lune Grove

2-38 Wyre Grove

Alternative routes for public access are Grasmere Road, Lune Grove and Wyre Grove.

Following the consultation in December 2020 no comments or objections were received regarding the Alley Gate scheme known as Lune Grove.