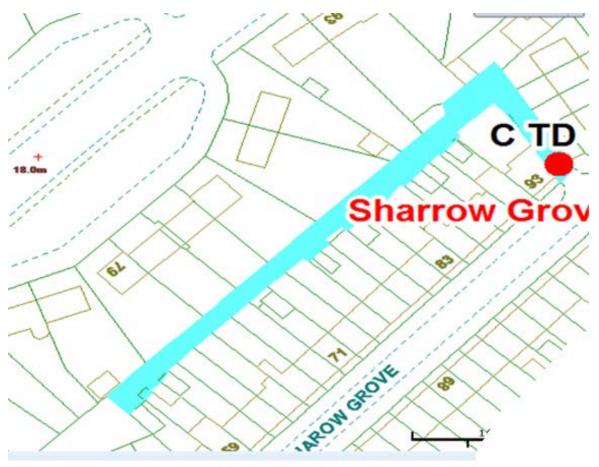

### **Sharow Grove**

Ward: Tyldesley

Scheme Name: Sharow Grove

Addresses contained within the PSPO:-

77-93 Condor Grove

247-259 Park Road

49-93 Sharow Grove

There are no alternative routes for public access.

Following the consultation in December 2020 no comments or objections were received regarding the Alley Gate scheme known as Sharow Grove.