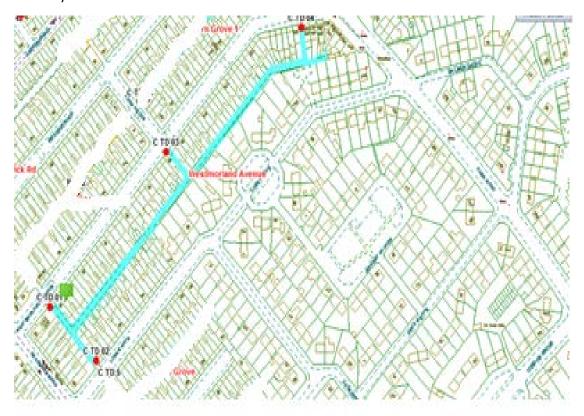

### **Westmorland Avenue**

Ward: Tyldesley

Scheme Name: Westmorland Avenue

Addresses contained within the PSPO:-

48-66 Grasmere Road

36-110 Lune Grove

199-207 Park Road

29-157 Westmorland Avenue

Alternative routes for public access are via Grasmere Road, Lune Grove, Park Road and Westmorland Avenue.

Following the consultation in December 2020 no comments or objections were received regarding the Alley Gate scheme known as Westmorland Avenue.