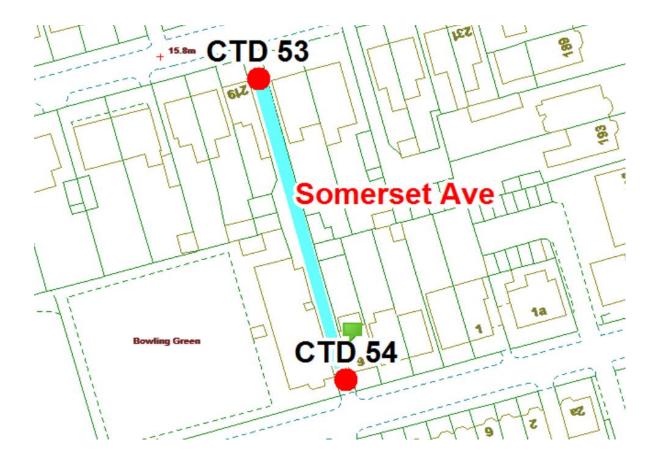

### **Somerset Avenue**

Ward: Tyldesley

Scheme Name: Somerset Avenue

Addresses contained within the PSPO:-

9 Somerset Avenue

217-221 Westmorland Avenue

There are no alternative routes for public access.

Following the consultation in December 2020 no comments or objections were received regarding the Alley Gate scheme known as Somerset Avenue.