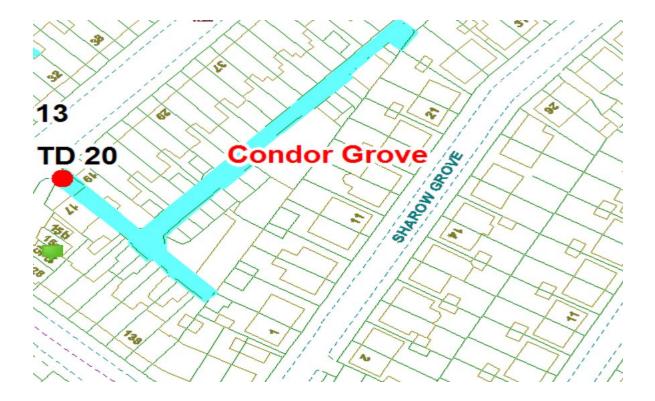

### **Condor Grove**

Ward: Tyldesley

Scheme Name: Condor Grove

Addresses contained within the PSPO:-

15-53 Condor Grove

130-140 Grasmere Road

1-9 Sharrow Grove

There are no alternative routes for public access.

Following the consultation in December 2020 no comments or objections were received regarding the Alley Gate scheme known as Condor Grove.