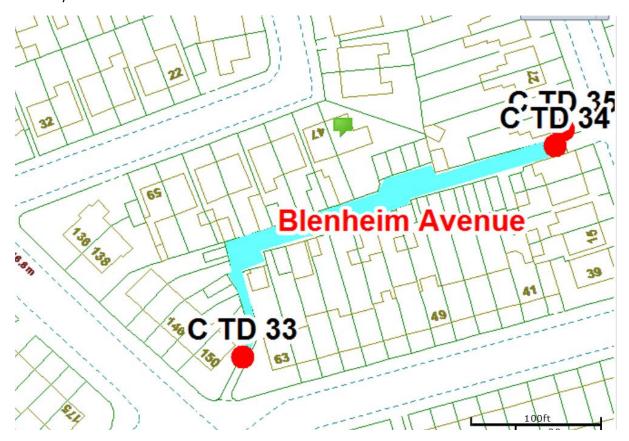

### **Blenheim Avenue**

Ward: Tyldesley

Scheme Name: Blenheim Avenue

Addresses contained within the PSPO:-

45-57 Blenheim Avenue

41-63 Cumberland Avenue

142-150 Park Road

19-23 Salisbury Avenue

Alternative routes for public access are via Blenheim Avenue, Cumberland Avenue, Park Road and Salisbury Avenue.

Following the consultation in December 2020 no comments or objections were received regarding the Alley Gate scheme known as Blenheim Avenue.