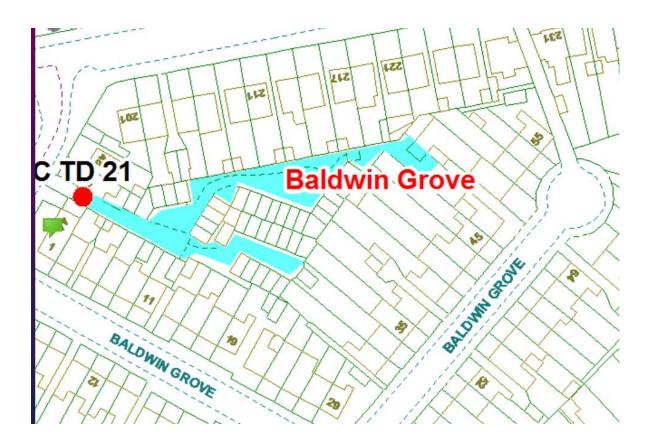

### **Baldwin Grove**

Ward: Tyldesley

Scheme Name: Baldwin Grove

Addresses contained within the PSPO:-

1-49 Baldwin Grove

44-48 Boardman Avenue

201-223 Bloomfield Road

There are no alternative routes for public access.

Following the consultation in December 2020 no comments or objections were received regarding the Alley Gate scheme known as Baldwin Grove.