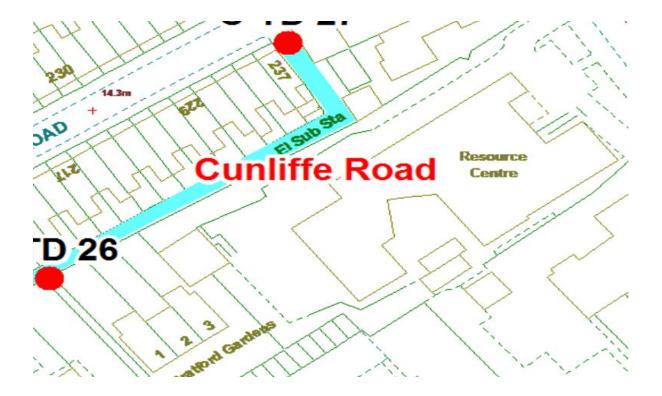

# **Cunliffe Road**

Ward: Tyldesley

Scheme Name: Cunliffe Road

Addresses contained within the PSPO:-

195-255 Cunliffe Road

1-3 Stratford Gardens

Alternative routes for public access are via Cunliffe Road and Stratford Gardens.

Following the consultation in December 2020 no comments or objections were received regarding the Alley Gate scheme known as Cunliffe Road.