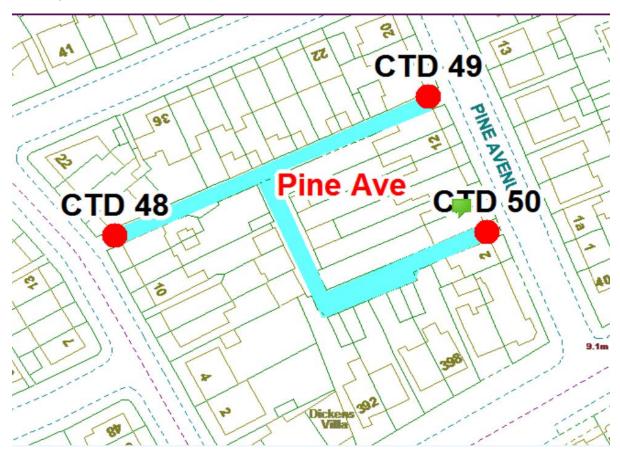

### Pine Avenue

Ward: Tyldesley

Scheme Name: Pine Avenue

Addresses contained within the PSPO:-

2-18 Pine Avenue

4-18 Fir Grove

22-36 Laurel Avenue

392-400 Waterloo Road

Alternative routes for public access are via Pine Avenue, Fir Grove, Laurel Avenue and Waterloo Road.

Following the consultation in December 2020 no comments or objections were received regarding the Alley Gate scheme known as Pine Avenue.