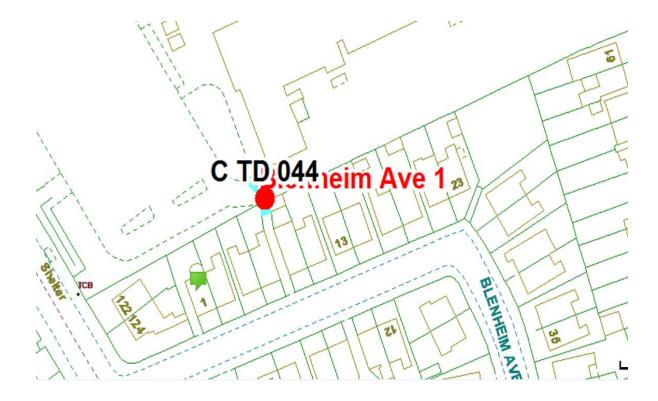

### **Blenheim Avenue 1**

Ward: Tyldesley

Scheme Name: Blenheim Avenue 1

Addresses contained within the PSPO:-

#### 1-40 Blenheim Avenue

There are no alternative routes for public access.

Following the consultation in December 2020 no comments or objections were received regarding the Alley Gate scheme known as Blenheim Avenue.