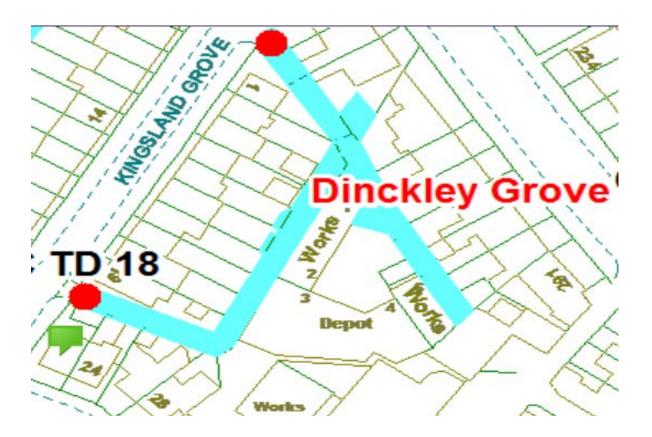

### **Dinckley Grove**

Ward: Tyldesley

Scheme Name: Dinckley Grove

Addresses contained within the PSPO:-

48 Auburn Grove

22-28 Dinckley Grove

1-19 Kingsland Grove

273-291 Park Road

Alternative routes for public access are via Auburn Grove, Dinckley Grove, Kingsland Grove and Park Road.

Following the consultation in December 2020 no comments or objections were received regarding the Alley Gate scheme known as Dinckley Grove.