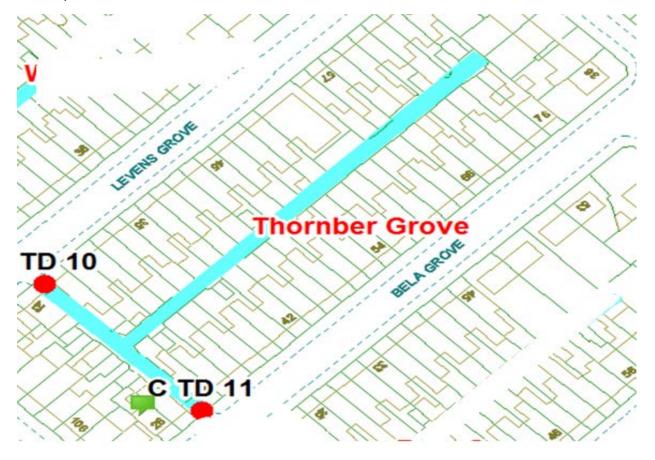

### **Thornber Grove**

Ward: Tyldesley

Scheme Name: Thornber Grove

Addresses contained within the PSPO:-

26-76 Bela Grove

96-110 Grasmere Road

23-69 Levens Grove

There are no alternative routes for public access.

Following the consultation in December 2020 no comments or objections were received regarding the Alley Gate scheme known as Thornber Grove.