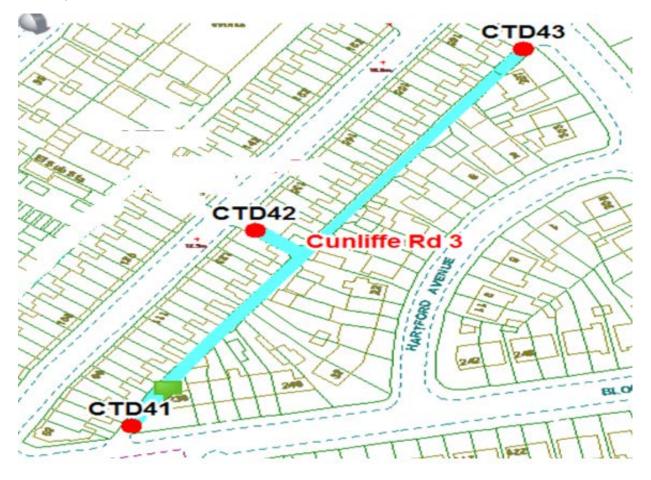

#### **Cunliffe Road 3**

Ward: Tyldesley

Scheme Name: Fern Grove 1

Addresses contained within the PSPO:-

89-169 Cunliffe Road

2-32 Hartford Avenue

230-240 Bloomfield Road

297 Park Road

Alternative routes for public access are via Cunliffe Road, Hartford Avenue, Bloomfield Road and Park Road.

Following the consultation in December 2020 no comments or objections were received regarding the Alley Gate scheme known as Cunliffe Road 3.