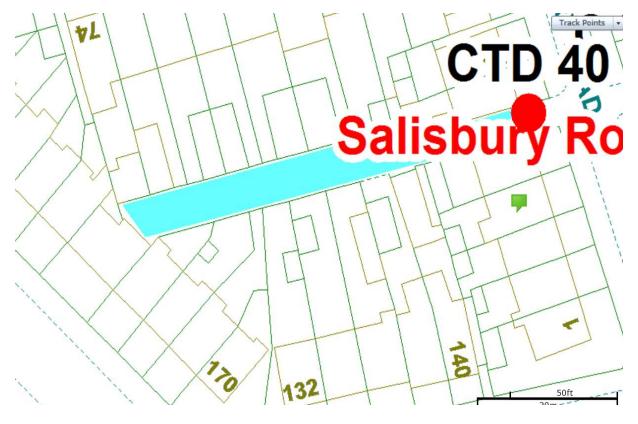

### **Salisbury Road**

Ward: Tyldesley

Scheme Name: Salisbury Road

Addresses contained within the PSPO:-

7-13 Salisbury Road

56-74 Cumberland Road

156-170 Park Road

132-140 Westmorland Avenue

There are no alternative routes for public access.

Following the consultation in December 2020 no comments or objections were received regarding the Alley Gate scheme known as Salisbury Road.